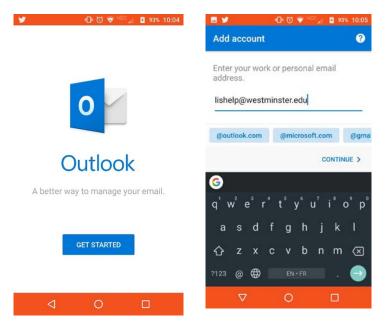

## Adding email to Outlook App---Android

Open the Play Store and search for Outlook. Download it and then open the app. Click Get Started. Enter your full email address. Then, click CONTINUE.

It will redirect you to the Westminster College sign---in page. Enter your full email address again, and your password. It will then ask if you would like to add another account. Simply repeat the previous two steps to complete.