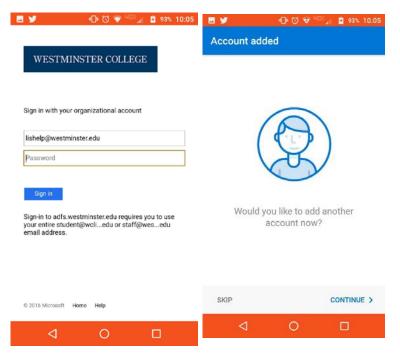

## Adding email to Outlook App---Android

Open the Play Store and search for Outlook. Download it and then open the app. Click Get Started. Enter your full email address. Then, click CONTINUE.

It will redirect you to the Westminster College sign---in page. Enter your full email address again, and your password. It will then ask if you would like to add another account. Simply repeat the previous two steps to complete.